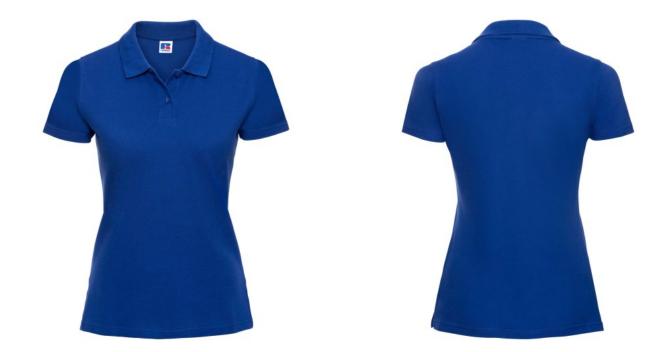

## RUSSELL FEMALE CLASSIC POLYCOTTON POLO

#### **Basic informations**

Size: M

Length: 58 Width: 38 Height: 18

Printing type: Vez

Size: M

Color: Royal blue

# **Specification**

RUSSELL women's CLASSIC POLYCOTTON POLO made from a single double yarn that produces fine and strong pike material. Classic stitching on the side, collar and shoulder reinforcement, double stitch along the shoulders, at the bottom and around the armpits, extra stitching around the shoulder pads, two button color shirts, spare button cotton polo shirt light royal t-shirt M